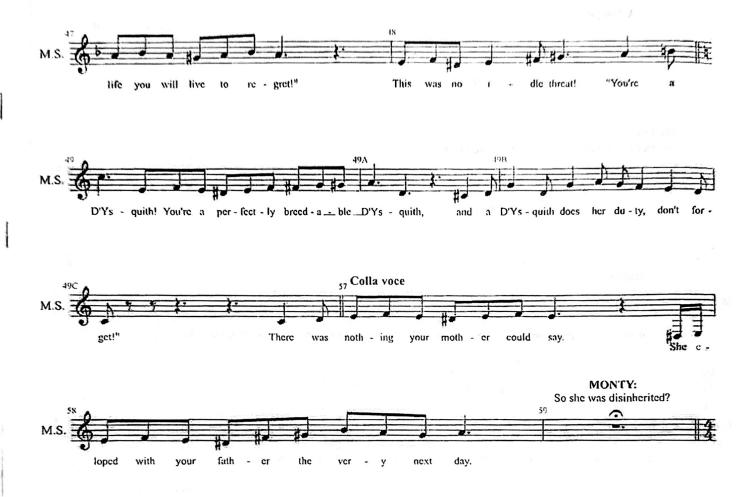

# You're A D'Ysquith

ene: MISS SHINGLE: Have you heard of the D'Ysquith family?

#2-You're a D'Ysquith

cue: MISS SHINGLE: In a word, yes.