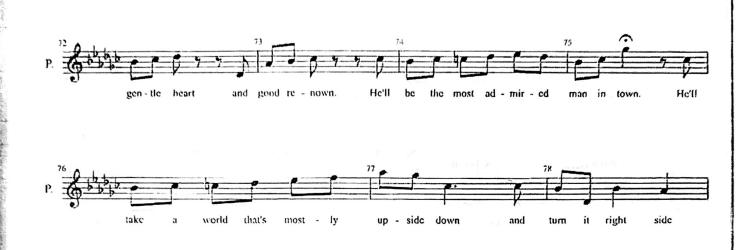

(Henry enters, waves encouragingly to Monty, puts on his beekeeper's hat, and exits to attend to his bees.)

| 79  | 0 1 |            |   |
|-----|-----|------------|---|
| 7   |     |            | 7 |
| . 7 | m   |            |   |
|     | U   |            |   |
|     | u   | <b>D</b> . |   |