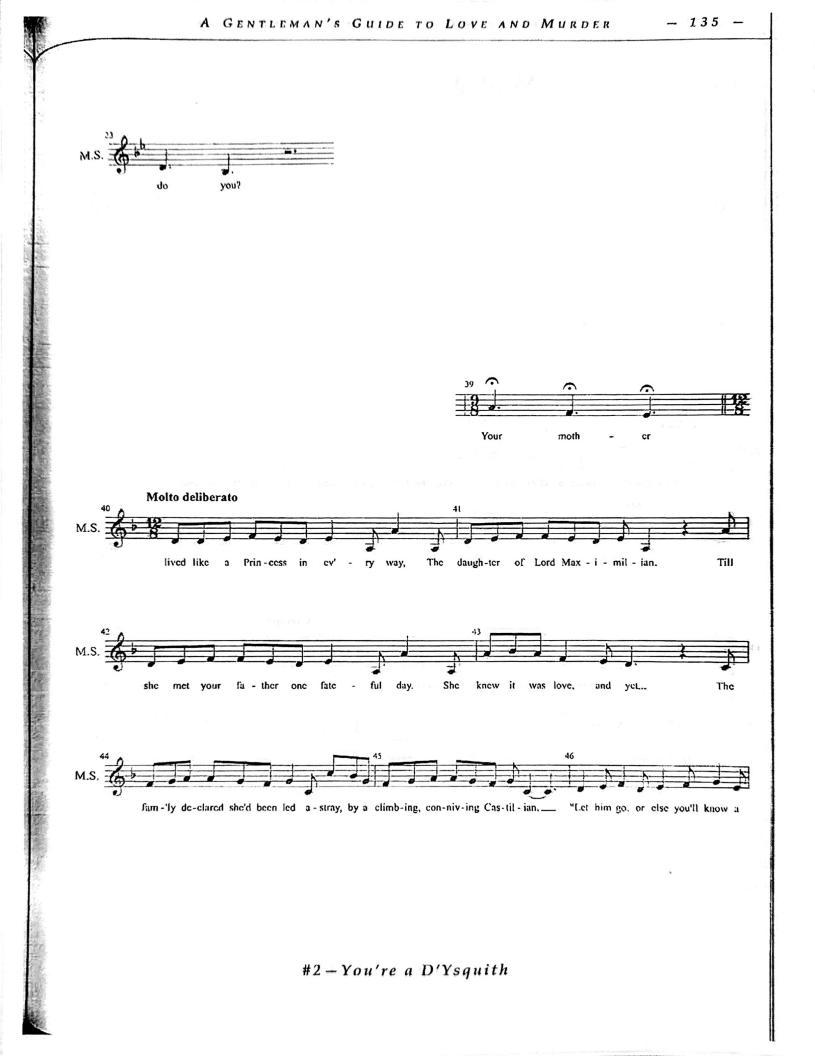

# You're A D'Ysquith

ene: MISS SHINGLE: Have you heard of the D'Ysquith family?

#2-You're a D'Ysquith

cue: MISS SHINGLE: In a word, yes.