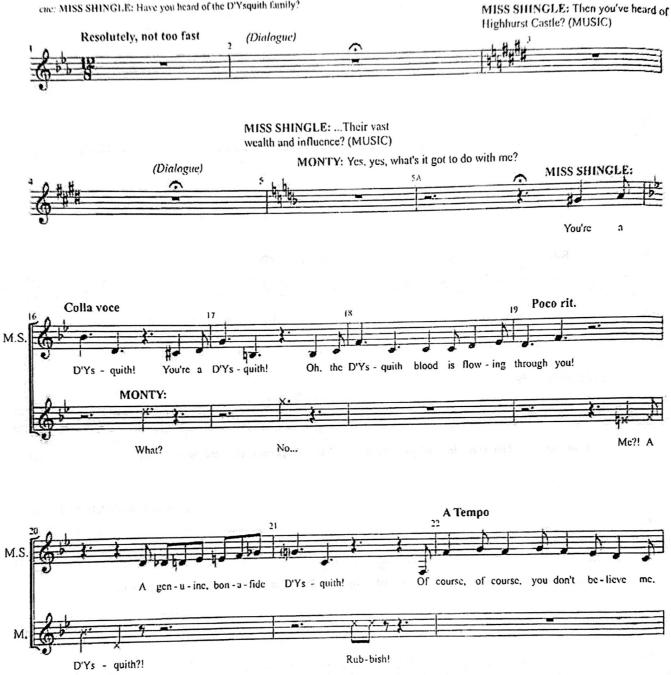

# You're A D'Ysquith

ene: MISS SHINGLE: Have you heard of the D'Ysquith family?

#2-You're a D'Ysquith

cue: MISS SHINGLE: In a word, yes.