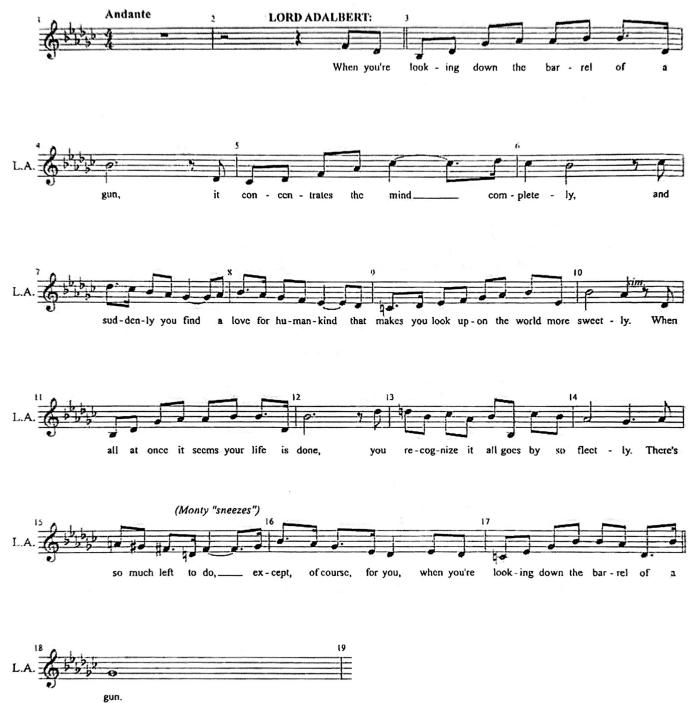

### **Barrel of a Gun**

cue: LORD ADALBERT: ... and death looked right back.

60

#20-Barrel of a Gun